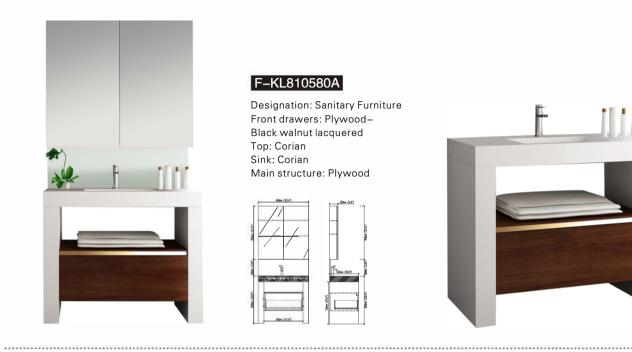

#### F-KL810580A

Designation: Sanitary Furniture Front drawers: Plywood-

Black walnut lacquered Top: Corian Sink: Corian

Main structure: Plywood