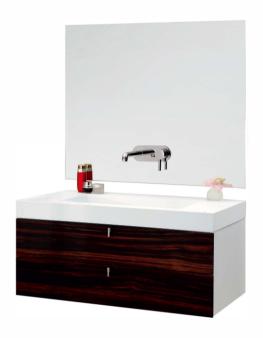

#### F-KL810580A

Designation: Sanitary Furniture Front drawers: Plywood-

Black walnut lacquered Top: Corian Sink: Corian

Main structure: Plywood