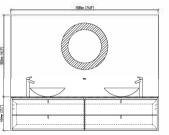

## F-KL810582E

Designation: double basin Front drawers:

Plywood Lacquered White Top: White Corian

Sink: White Corian

Main structure: Plywood Cabinet: 2360X520X430

93''x20.5''x17''