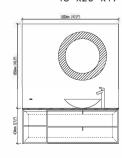

#### F-KL810582D

Designation: Single Basin Front drawers:

Plywood Lacquered White Top: White Corian

Sink: White Corian

Main structure: Plywood Cabinet: 1430x520x430

56''x20.5''x17''