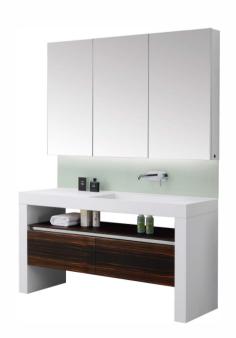

#### F-KL810580B

Designation: Sanitary Furniture Front drawers: Plywood-Ebony

lacquered

Top: Corian Sink: Corian

Main structure: Plywood

Cabinet: 1600x520x850 63''x20.5''x34''