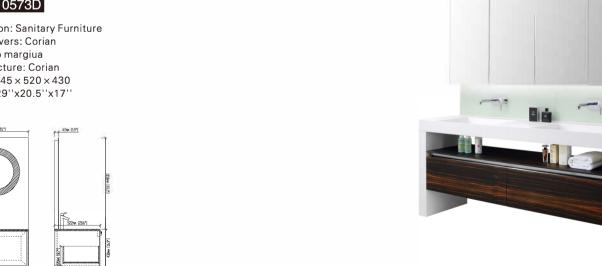

## F-KL810573D

Designation: Sanitary Furniture Front drawers: Corian Sink: Nero margiua Main structure: Corian Cabinet: 745 × 520 × 430 29''x20.5''x17''