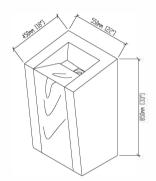

# F-KL810586

Designation: Pedestal Main structure: Corian+ Black Marquina Size:550x450x850mm 22''x18''x34''