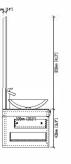

## F-KL810573C

Designation: Sanitary Furniture Front drawers: Corian Sink: Nero margiua Main structure: Corian Cabinet: 1468X520X430 58''x20.5''x17''