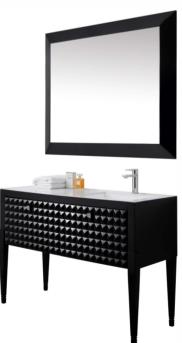

#### F-KL810580B

Designation: Sanitary Furniture Front drawers: Plywood-Ebony

lacquered

Top: Corian Sink: Corian

Main structure: Plywood

Cabinet: 1600x520x850 63''x20.5''x34''