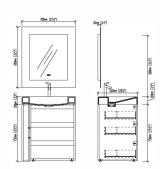

#### F-KL810580A

Designation: Sanitary Furniture Front drawers: Plywood-

Black walnut lacquered Top: Corian Sink: Corian

Main structure: Plywood

#### F-KL810580B

Designation: Sanitary Furniture Front drawers: Plywood-Ebony

lacquered

Top: Corian Sink: Corian

Main structure: Plywood

Cabinet: 1600x520x850 63''x20.5''x34''

## F-KL810580C

Designation: Sanitary Furniture Front drawers: Plywood-Black walnut lacquered Top: Corian Sink: Corian Main structure: Plywood Cabinet: 2000x520x850 79''x20.5''x34''