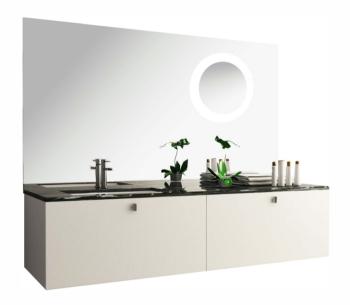

## F-KL810582E

Designation: double basin Front drawers:

Plywood Lacquered White Top: White Corian

Sink: White Corian

Main structure: Plywood Cabinet: 2360X520X430

93''x20.5''x17''