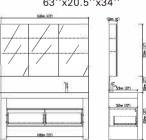

#### F-KL810580B

Designation: Sanitary Furniture Front drawers: Plywood-Ebony

lacquered

Top: Corian Sink: Corian

Main structure: Plywood

Cabinet: 1600x520x850 63''x20.5''x34''