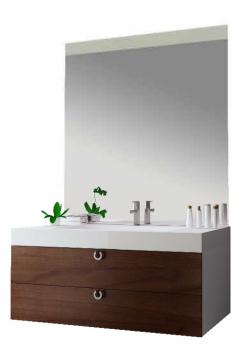

## F-KL810575B

Designation: Sanitary furniture Front drawers: Plywood-Black walnut lacquered

Top: Corian Sink: Corian

Main structure: Plywood Cabinet: 912 × 520 × 428 36''x20.5''x17''