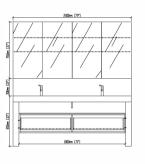

## F-KL810582E

Designation: double basin Front drawers:

Plywood Lacquered White Top: White Corian

Sink: White Corian

Main structure: Plywood Cabinet: 2360X520X430

93''x20.5''x17''