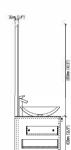

#### F-KL810582D

Designation: Single Basin Front drawers:

Plywood Lacquered White Top: White Corian

Sink: White Corian

Main structure: Plywood Cabinet: 1430x520x430

56''x20.5''x17''