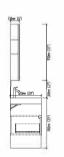

# F-KL810586

Designation: Pedestal Main structure: Corian+ Black Marquina Size:550x450x850mm 22''x18''x34''