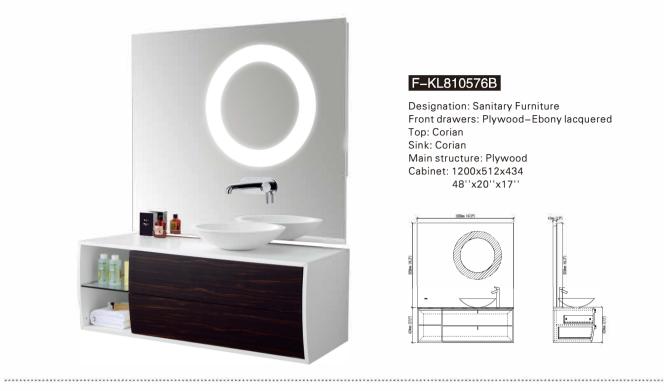

#### F-KL810576B

Designation: Sanitary Furniture

Front drawers: Plywood-Ebony lacquered

Top: Corian Sink: Corian

Main structure: Plywood Cabinet: 1200x512x434 48''x20''x17''