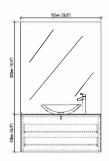

## F-KL810582E

Designation: double basin Front drawers:

Plywood Lacquered White Top: White Corian

Sink: White Corian

Main structure: Plywood Cabinet: 2360X520X430

93''x20.5''x17''