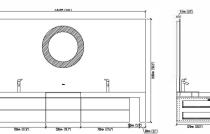

#### F-KL810580B

Designation: Sanitary Furniture Front drawers: Plywood-Ebony

lacquered

Top: Corian Sink: Corian

Main structure: Plywood

Cabinet: 1600x520x850 63''x20.5''x34''