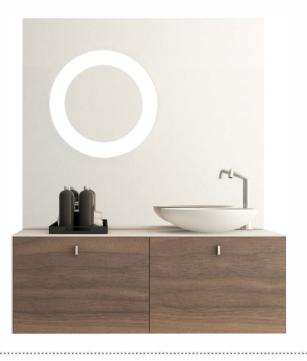

## F-KL810573C

Designation: Sanitary Furniture Front drawers: Corian Sink: Nero margiua Main structure: Corian Cabinet: 1468X520X430 58''x20.5''x17''