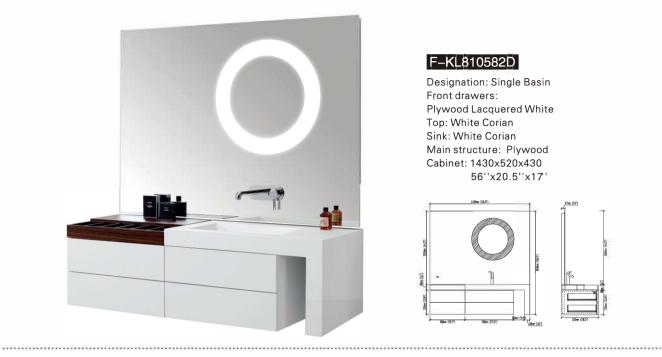

#### F-KL810582D

Designation: Single Basin Front drawers:

Plywood Lacquered White Top: White Corian

Sink: White Corian

Main structure: Plywood Cabinet: 1430x520x430

56''x20.5''x17''