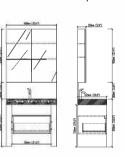

#### F-KL810580A

Designation: Sanitary Furniture Front drawers: Plywood-

Black walnut lacquered Top: Corian Sink: Corian

Main structure: Plywood