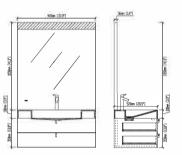

#### F-KL810580A

Designation: Sanitary Furniture Front drawers: Plywood-

Black walnut lacquered Top: Corian Sink: Corian

Main structure: Plywood