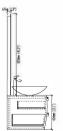

## F-KL810573C

Designation: Sanitary Furniture Front drawers: Corian Sink: Nero margiua Main structure: Corian Cabinet: 1468X520X430 58''x20.5''x17''

## F-KL810573D

Designation: Sanitary Furniture Front drawers: Corian Sink: Nero margiua Main structure: Corian Cabinet: 745 × 520 × 430 29''x20.5''x17''