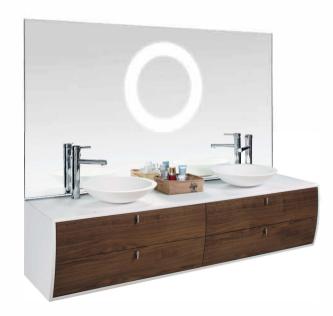

## F-KL810582E

Designation: double basin Front drawers:

Plywood Lacquered White Top: White Corian

Sink: White Corian

Main structure: Plywood Cabinet: 2360X520X430

93''x20.5''x17''