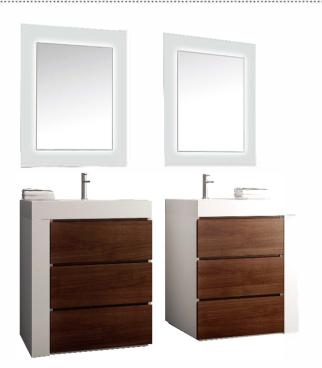

#### F-KL810580A

Designation: Sanitary Furniture Front drawers: Plywood-

Black walnut lacquered Top: Corian Sink: Corian

Main structure: Plywood

#### F-KL810580B

Designation: Sanitary Furniture Front drawers: Plywood-Ebony

lacquered

Top: Corian Sink: Corian

Main structure: Plywood

Cabinet: 1600x520x850 63''x20.5''x34''

## F-KL810580C

Designation: Sanitary Furniture Front drawers: Plywood-Black walnut lacquered Top: Corian Sink: Corian Main structure: Plywood Cabinet: 2000x520x850 79''x20.5''x34''