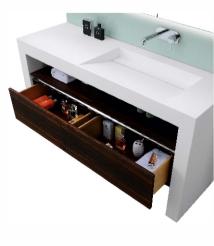

#### F-KL810580B

Designation: Sanitary Furniture Front drawers: Plywood-Ebony

lacquered

Top: Corian Sink: Corian

Main structure: Plywood

Cabinet: 1600x520x850 63''x20.5''x34''