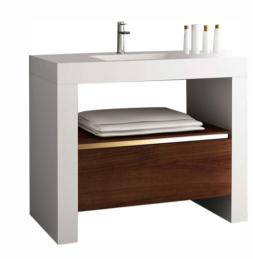

#### F-KL810580A

Designation: Sanitary Furniture Front drawers: Plywood-

Black walnut lacquered Top: Corian Sink: Corian

Main structure: Plywood