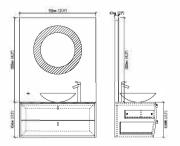

## F-KL810573D

Designation: Sanitary Furniture Front drawers: Corian Sink: Nero margiua Main structure: Corian Cabinet: 745 × 520 × 430 29''x20.5''x17''