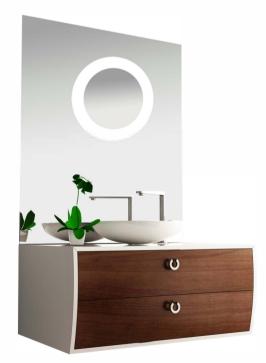

## F-KL810582E

Designation: double basin Front drawers:

Plywood Lacquered White Top: White Corian

Sink: White Corian

Main structure: Plywood Cabinet: 2360X520X430

93''x20.5''x17''