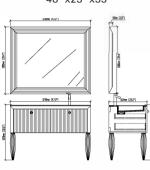

# F-KL810577D

Designation: Sanitary Furniture Front drawers: Plywood+MDF Top: Volakas

Sink:Volakas Main structure: Oak Color: Glossy Black Cabinet: 1200x574x838 48''x23''x33''