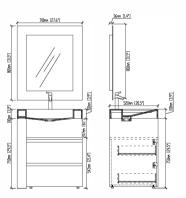

# F-KL810586

Designation: Pedestal Main structure: Corian+ Black Marquina Size:550x450x850mm 22''x18''x34''