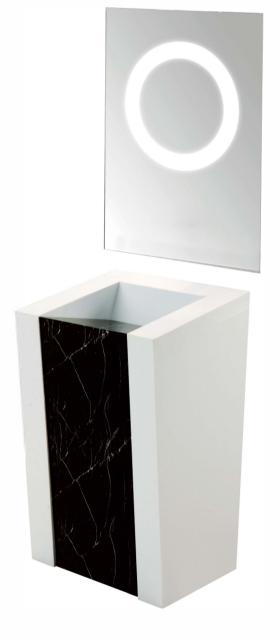

# F-KL810586

Designation: Pedestal Main structure: Corian+ Black Marquina Size:550x450x850mm 22''x18''x34''