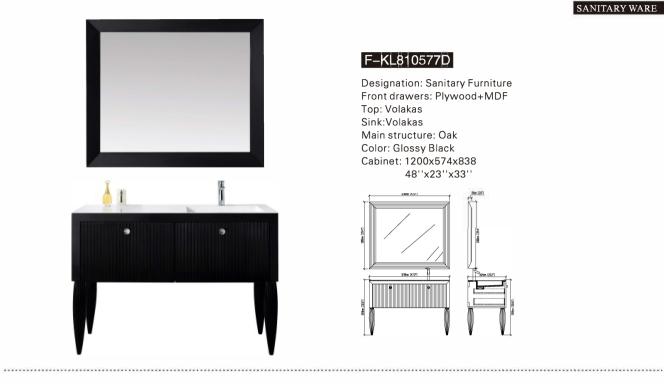

# F-KL810577D

Designation: Sanitary Furniture Front drawers: Plywood+MDF Top: Volakas

Sink:Volakas Main structure: Oak Color: Glossy Black Cabinet: 1200x574x838 48''x23''x33''