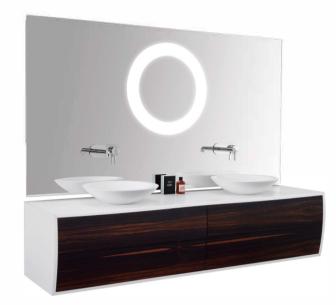

## F-KL810576B

Designation: Sanitary Furniture Front drawers: Plywood-Black

walnut lacquered Top: Corian Sink: Corian

Main structure: Plywood Cabinet: 1200x512x434 48''x20''x17''