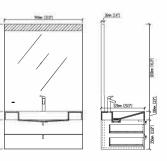

## F-KL810575B

Designation: Sanitary furniture Front drawers: Plywood-Black walnut lacquered

Top: Corian Sink: Corian

Main structure: Plywood Cabinet: 912 × 520 × 428 36''x20.5''x17''