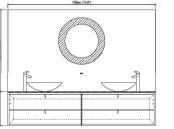

## F-KL810582E

Designation: double basin Front drawers:

Plywood Lacquered White Top: White Corian

Sink: White Corian

Main structure: Plywood Cabinet: 2360X520X430

93''x20.5''x17''