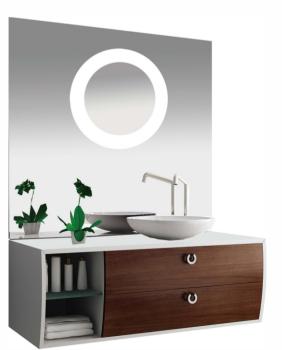

#### F-KL810580A

Designation: Sanitary Furniture Front drawers: Plywood-

Black walnut lacquered Top: Corian Sink: Corian

Main structure: Plywood