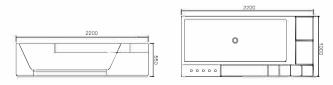

# F-KL290006

Designation: Bathtub Storage box:Black walnut Main structure: Corian Bathtub: 2200x1000x550 87''x39''x22''