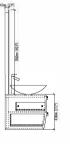

## F-KL810573C

Designation: Sanitary Furniture Front drawers: Corian Sink: Nero margiua Main structure: Corian Cabinet: 1468X520X430 58''x20.5''x17''

## F-KL810573D

Designation: Sanitary Furniture Front drawers: Corian Sink: Nero margiua Main structure: Corian Cabinet: 745 × 520 × 430 29''x20.5''x17''