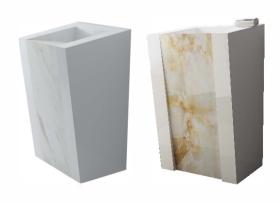

# F-KL810586

Designation: Pedestal Main structure: Corian+ Black Marquina Size:550x450x850mm 22''x18''x34''