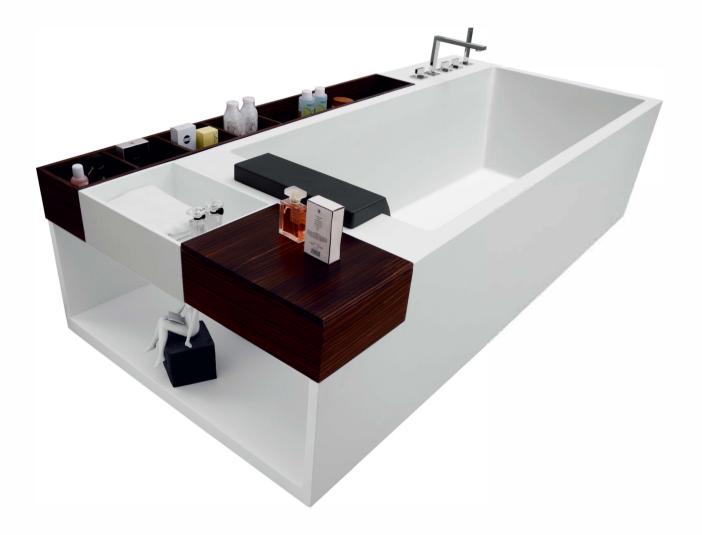

# F-KL290006

Designation: Bathtub Storage box:Black walnut Main structure: Corian Bathtub: 2200x1000x550 87''x39''x22''