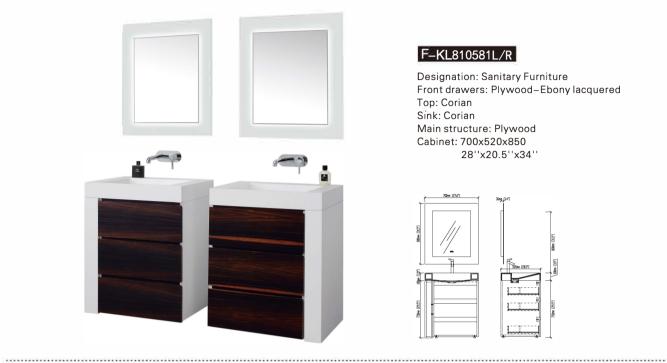

#### F-KL810581L/R

Designation: Sanitary Furniture

Front drawers: Plywood-Ebony lacquered

Top: Corian Sink: Corian

Main structure: Plywood Cabinet: 700x520x850 28''x20.5''x34''