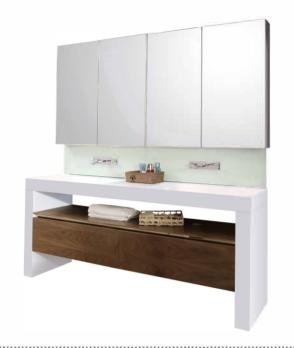

te Top: White Corian

Sink: White Corian

Main structure: Plywood Cabinet: 1430x520x430

56''x20.5''x17''





#### F-KL810580A

Designation: Sanitary Furniture Front drawers: Plywood-

Black walnut lacquered Top: Corian Sink: Corian

Main structure: Plywood







## F-KL810582E

Designation: double basin Front drawers:

Plywood Lacquered White Top: White Corian

Sink: White Corian

Main structure: Plywood Cabinet: 2360X520X430

93''x20.5''x17''





#### F-KL810580B

Designation: Sanitary Furniture Front drawers: Plywood-Ebony

lacquered

Top: Corian Sink: Corian

Main structure: Plywood

Cabinet: 1600x520x850 63''x20.5''x34''







## F-KL810573C

Designation: Sanitary Furniture Front drawers: Corian Sink: Nero margiua Main structure: Corian Cabinet: 1468X520X430 58''x20.5''x17''







## F-KL810580C

Designation: Sanitary Furniture Front drawers: Plywood-Black walnut lacquered Top: Corian Sink: Corian Main structure: Plywood Cabinet: 2000x520x850 79''x20.5''x34''







## F-KL810573D

Designation: Sanitary Furniture Front drawers: Corian Sink: Nero margiua Main structure: Corian Cabinet: 745 × 520 × 430 29''x20.5''x17''





# F-KL810580C

Designation: Sanitary Furniture

Front drawers: Plywood-Ebony lacquered

Top: Corian Sink: Corian

Main structure: Plywood Cabinet: 2000x520x850 79''x20.5''x34''





## F-KL810575A

Designation: Sanitary furniture Front drawers: Plywood-Ebony lacquered

Top: Corian Sink: Corian

Main structure: Plywood Cabinet: 740x520x430

29''x20.5''x17''







## F-KL810575B

Designation: Sanitary furniture Front drawers: Plywood-Black walnut