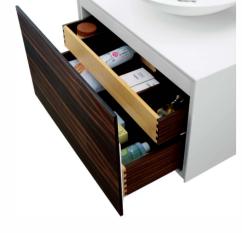

#### F-KL810580A

Designation: Sanitary Furniture Front drawers: Plywood-

Black walnut lacquered Top: Corian Sink: Corian

Main structure: Plywood