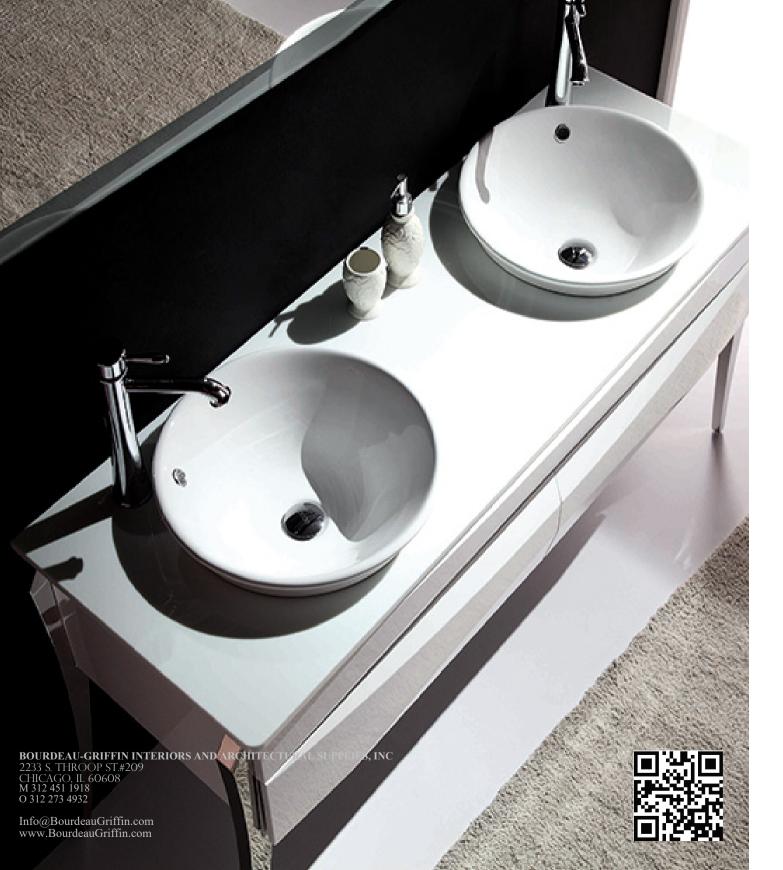

## F-KL810582E

Designation: double basin Front drawers:

Plywood Lacquered White Top: White Corian

Sink: White Corian

Main structure: Plywood Cabinet: 2360X520X430

93''x20.5''x17''