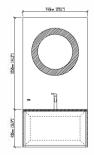

#### F-KL810582D

Designation: Single Basin Front drawers:

Plywood Lacquered White Top: White Corian

Sink: White Corian

Main structure: Plywood Cabinet: 1430x520x430

56''x20.5''x17''