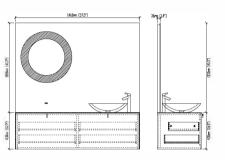

## F-KL810573C

Designation: Sanitary Furniture Front drawers: Corian Sink: Nero margiua Main structure: Corian Cabinet: 1468X520X430 58''x20.5''x17''